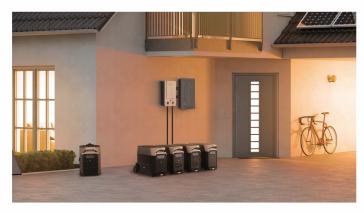

## **Advanced Kit**

Easily chain together two DELTA Pros using the Double Voltage Hub to connect to your power inlet box\*. Run almost all your home appliances, making it easier than ever to prepare for blackouts. Keep your critical circuits running for up to 1 week.

- Expands from 7.2kWh to 21.6kWh, get unlimited power with Smart Generator (Dual Fuel)
- Use for up to 1 week, complete power independence
- 7200W and 240V Output
- Go green with solar panels

03