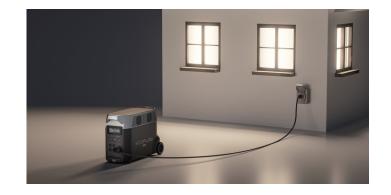

### Starter Kit

Power your essential appliances by directly connecting DELTA Pro with your home's Inlet box\*.

- Up to 3.6kWh (1 day of power)
- 3600W and 120V Output

02

Recommended