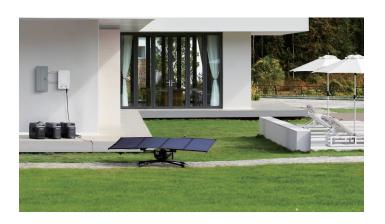

### Unlimited Power:

Harness free power from the sun with solar panels and get extended run times with the Smart Generator (Dual Fuel) .

## **Advanced Kit**

Easily chain together two DELTA Pros using the Double Voltage Hub to connect to your power inlet box\*. Run almost all your home appliances, making it easier than ever to prepare for blackouts. Keep your critical circuits running for up to 1 week.

- Expands from 7.2kWh to 21.6kWh, get unlimited power with Smart Generator (Dual Fuel)
- Use for up to 1 week, complete power independence
- 7200W and 240V Output
- Go green with solar panels

03