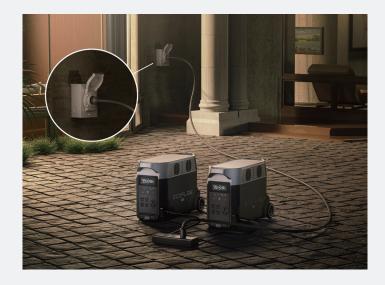

## **Advanced Kit**

Easily chain together two DELTA Pros using the Double Voltage Hub to connect to your power inlet box\*. Run almost all your home appliances, making it easier than ever to prepare for blackouts. Keep your critical circuits running for up to 1 week.

- Expands from 7.2kWh to 21.6kWh, get unlimited power with Smart Generator (Dual Fuel)
- Use for up to 1 week, complete power independence
- 7200W and 240V Output
- Go green with solar panels

03